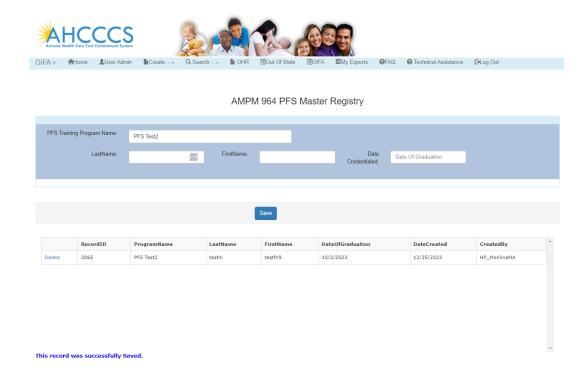

### 3. 964 Master Data

- Click on the Add 964 Master Registry option to add a 964 master record and click on the Save button to save the record.
- The saved record appears in a grid with an option to delete the record.

• A 964 Master Registry required field validation message is displayed if any of the following fields are not entered: Training Program Name, First Name, Last Name and Date Credentialed.

• If a 964 master record already exists, a message will be displayed if the user attempts to add a record with the same training program name, graduate last name, graduate first name and date credentialed.