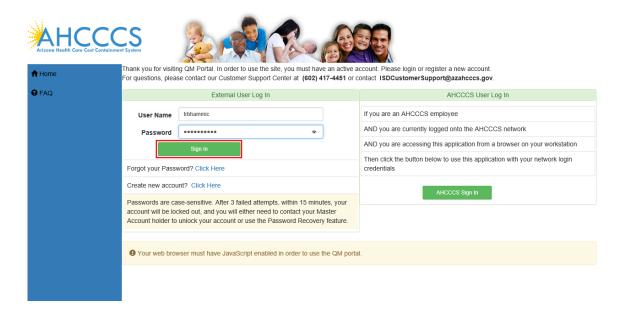

## 1. Health Plan/TRBHA Account Verification

• Log in as a Health Plan/TRBHA user and click on the link titled OIFA in the lefthand navigation menu.

Office Of Individual and Family Affairs

**AMPM 963 and 964** 