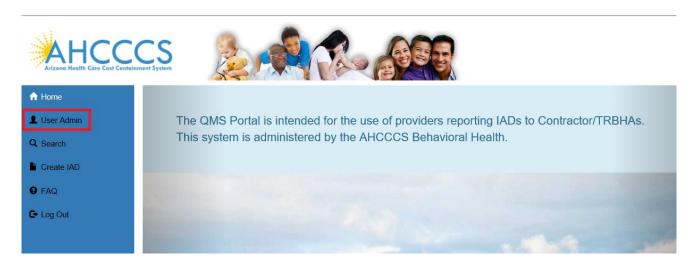

• Click on the User Admin menu item in the lefthand navigation menu.

• On the User Admin page, confirm the OIFAHealthPlan role is checked in the User Authorization section.

Office Of Individual and Family Affairs