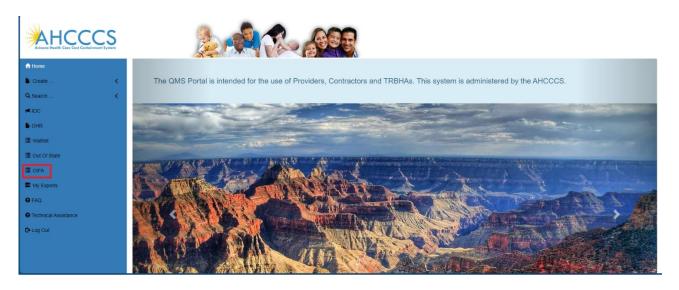

## 2. 963 Master Data

• Log in as an Health Plan/TRBHA user and click on the link titled OIFA in the lefthand navigation menu.

- A landing page will display several options:
  - Add 963 Master Registry
  - o Add 964 Master Registry
  - Search All