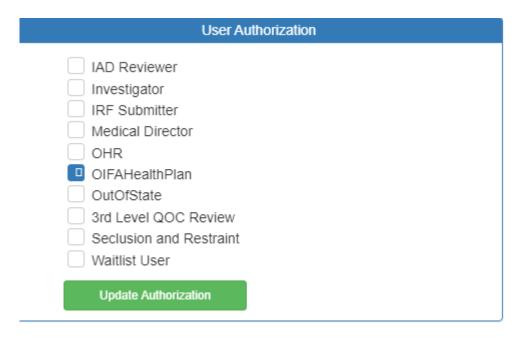

• Click on the User Admin menu item in the lefthand navigation menu.

• On the User Admin page, confirm the OIFAHealthPlan role is checked in the User Authorization section.

Office Of Individual and Family Affairs