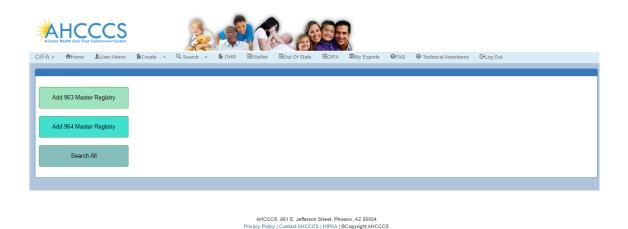

## 2. 963 Master Data

• Log in as an Health Plan/TRBHA user and click on the link titled OIFA in the lefthand navigation menu.

- A landing page will display several options:
  - Add 963 Master Registry
  - o Add 964 Master Registry
  - Search All