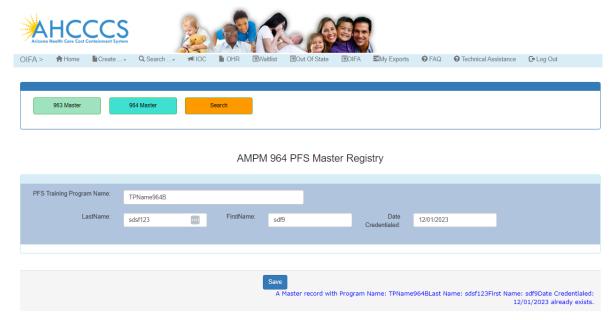

### 3. 964 Master Data

- Click on the Add 964 Master Registry option to add a 964 master record and click on the Save button to save the record.
- The saved record appears in a grid with an option to delete the record.

• A 964 Master Registry required field validation message is displayed if any of the following fields are not entered: Training Program Name, First Name, Last Name and Date Credentialed.

• If a 964 master record already exists, a message will be displayed if the user attempts to add a record with the same training program name, graduate last name, graduate first name and date credentialed.