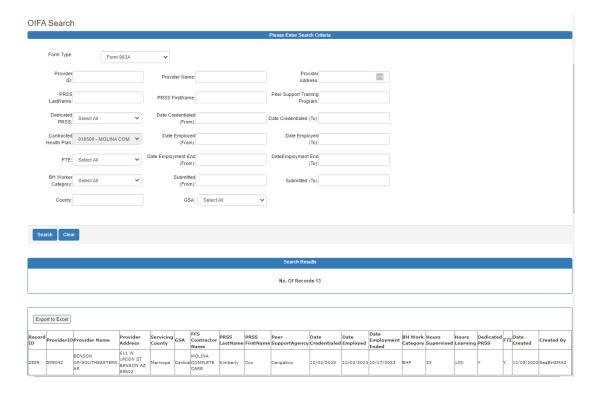

## 4. Search and Export

- Click on the Search All option on the main landing page.
- Use the Form Type dropdown list to select from several search options: 963A, 963C, 964A,964B, 963 Master and 964 Master.

- Select an option from the Form Type dropdown list.
- Enter any search criteria into the available fields and click the Search button to view the search results.
- \*\*\* If search criteria are not entered, all records will be displayed.
- \*\*\*\* Health Plan users can only see the data submitted to their specific Health Plan.
- To export the results to a file, click the Export to Excel button.