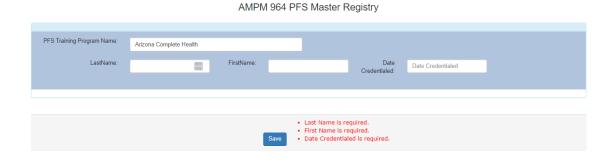

• A 964 Master Registry required field validation message is displayed if any of the following fields are not entered: Training Program Name, First Name, Last Name and Date Credentialed.

• If a 964 master record already exists, a message will be displayed if the user attempts to add a record with the same training program name, graduate last name, graduate first name and date credentialed.