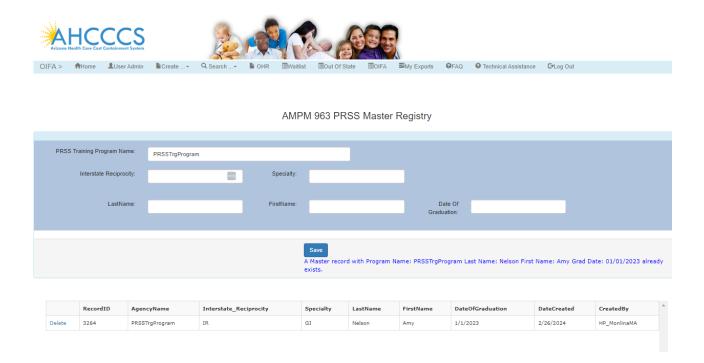

- Click on the Add 963 Master Registry option to add 963 master records.
- Enter data into the 963 Master Registry and click on the Save button to save the data.
- The saved record appears in a grid with an option to delete the record.

• If a 963 master record already exists, a message will be displayed if the user attempts to add a record with the same training program name, graduate last name, graduate first name and date of graduation.

• A 963 Master Registry required field validation message is displayed if any of the following fields are not entered: Training Program Name, First Name, Last Name and Date of Graduation.