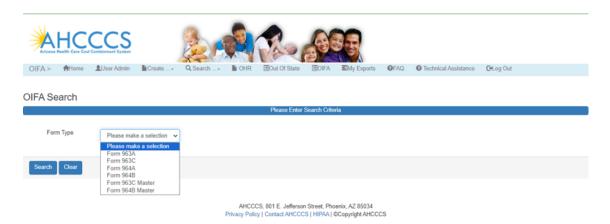

## 4. Search and Export

- Click on the Search All option on the main landing page.
- Use the Form Type dropdown list to select from several search options: 963A, 963C, 964A,964B, 963 Master and 964 Master.

- Select an option from the Form Type dropdown list.
- Enter any search criteria into the available fields and click the Search button to view the search results.
- \*\*\* If search criteria are not entered, all records will be displayed.
- \*\*\*\* Health Plan users can only see the data submitted to their specific Health Plan.
- To export the results to a file, click the Export to Excel button.